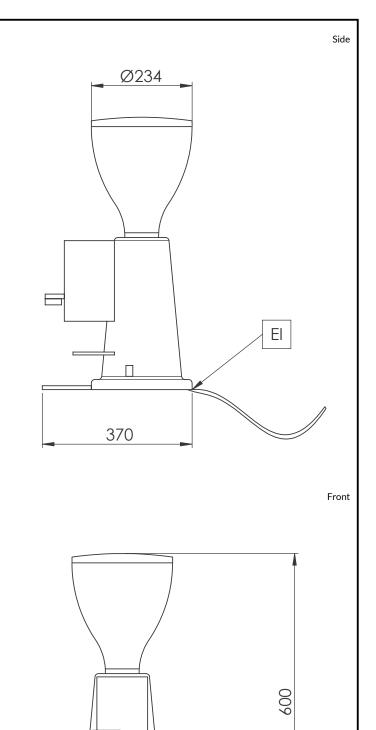

#### Electric

| Supply voltage:<br>602543 (GRND600)<br>Electrical power max.:<br>Plug type: | 230 V/1N ph/50/60 Hz<br>0.34 kW<br>CE-SCHUKO |
|-----------------------------------------------------------------------------|----------------------------------------------|
| Key Information:                                                            |                                              |
| External dimensions,<br>Width:                                              | 230 mm                                       |
| External dimensions,<br>Depth:                                              | 370 mm                                       |
| External dimensions,<br>Height:                                             | 600 mm                                       |
| Net weight:                                                                 | 13 kg                                        |
| Shipping weight:                                                            | 14 kg                                        |
| Shipping height:                                                            | 300 mm                                       |
| Shipping width:                                                             | 450 mm                                       |
| Shipping depth:                                                             | 700 mm                                       |
| Shipping volume:                                                            | 0.09 m <sup>3</sup>                          |
|                                                                             |                                              |