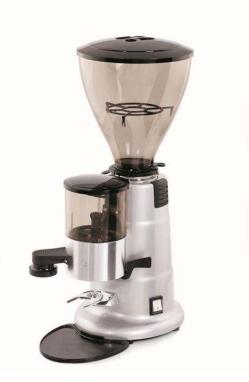

# Doser coffee grinder, flat burrs 65mm

### Doser coffee grinder, flat burrs 65mm

## Doser coffee grinder, flat burrs 65mm

#### **Main Features**

- Automatic fill-in doser.
- Practical to use thanks to the automatic refill feature of the doser compartment, distributing a volumetrically controlled, consistent portion every time.